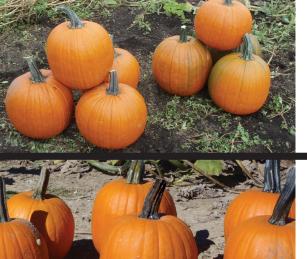

Outstanding small pie-sized hybrid Halloween pumpkin.

- 3lb-4lb in size with a slightly tall shape.
- Powdery mildew tolerant.
- Strong, very dark green handle.
- Dark burnt orange color.

# CHUCKY

Hybrid pumpkin with small sized fruit of 2 to 3lbs.

- Bush plant habit with attractive round fruit.
- Dark green handles with strong attachment.
- Very high yield with uniform size and shape.
- Very fast maturity.

#### ANNABELLE

High yielding small sized Halloween hybrid.

- Thick well attached handle.
- Dark color with attractive smooth shape.
- Exceptional yields.

CONDITIONS OF SALE Hybrid Seed Company Limited (Hybrid Seed) warrant to the extent of the purchase price that the seeds sold, in original packaging, are as described on the container within recognised tolerances. Hybrid Seed makes no other warranties, guarantees or conditions express or implied of the merchantability, fitness for particular purpose or otherwise of the seed sold by it or the crops grown from such seeds. Hybrid Seed's liability in any case of defect or fault shall be limited to the purchase price of the goods in respect of which such liability arises. Hybrid Seed shall have no further liability or responsibility for any direct, indirect, or consequential injury, loss or damage. By opening the original packaging it signifies that these Conditions of sale have been understood and accepted. If these conditions are not acceptable the purchaser should immediately return the goods un-opened.