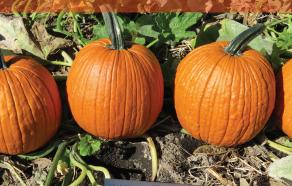

#### JASON

Productive hybrid Jack-o-lantern pumpkin.

- High Yielding Halloween Pumpkin.
- Large 20lb 24lb size.
- Powdery Mildew Tolerant.

#### EROS

Dark colored hybrid Halloween pumpkin.

- Large size of 20lb 24lb.
- Reliable, thick dark green handles.
- Excellent shipping pumpkin.