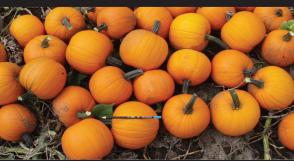

## **BIG LORETTA**

- Extra large hybrid Halloween Pumpkin.
- +30lb fruit size.
- Very thick handles.
- Dark burnt orange color.

#### **BIG DORIS**

Large hybrid Halloween pumpkin.

- Big fruit of 30lb size with good setting ability.
- Big thick, green handles.
- Big burnt orange fruit color.
- Big uniform fruit. Unusual in the extra large size category.