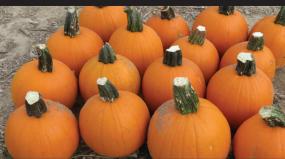

# HANNIBAL

Hybrid Halloween pumpkin with medium sized fruit 18 to 22lb.

- Blocky-round shape with a very deep rich orange color.
- Dark and thick strong handles.
- Fruits of uniform size and shape.
- Fruit have early color development.

### CARRIE

Dark colored medium to large size hybrid Halloween pumpkin.

- 16lb 20lb in size with an attractive round shape.
- Powdery mildew tolerant with a semi-bush vine habit.
- Dark burnt orange color.
- Handle is well imbedded with a dark green color.