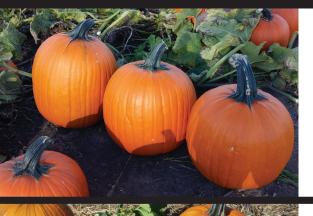

## **BIG LORETTA**

- Extra large hybrid Halloween Pumpkin.
- +30lb fruit size.
- Very thick handles.
- Dark burnt orange color.

#### **BIG DORIS**

Large hybrid Halloween pumpkin.

- Big fruit of 30lb size with good setting ability.
- Big thick, green handles.
- Big burnt orange fruit color.
- Big uniform fruit. Unusual in the extra large size category.