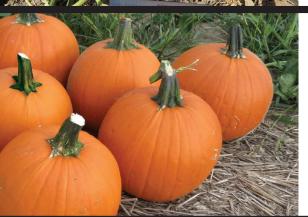

# HANNIBAL

Hybrid Halloween pumpkin with medium sized fruit 18 to 22lb.

- Blocky-round shape with a very deep rich orange color.
- Dark and thick strong handles.
- Fruits of uniform size and shape.
- Fruit have early color development.

### CARRIE

Dark colored medium to large size hybrid Halloween pumpkin.

- 16lb 20lb in size with an attractive round shape.
- Powdery mildew tolerant with a semi-bush vine habit.
- Dark burnt orange color.
- Handle is well imbedded with a dark green color.