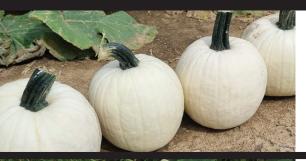

### WHITE LIGHTNING

- New 12lb 16lb true halloween shaped white pumpkin
- Attractive halloween pumpkin shape with a slight rib
- Larger than Moonshine
- The new market leader for white pumpkin