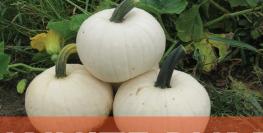

### **SNOWBALL**

Small sized white hybrid pumpkin with 2-4lb fruit.

- Striking white with a contrasting green handle.
- Very high yielding with a number of fruit set per plant.
- White finish perfect for painting.