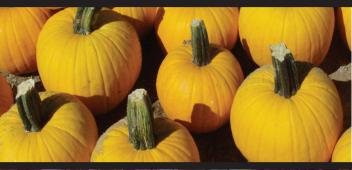

#### **DEATH STAR**

- Fruit of 18lbs-22lbs.
- Attractive round shape with a slight rib.
- Dark orange colour.
- Long thick green handles.
- PM tolerance.

#### **EROS F1**

Dark colored hybrid Halloween pumpkin.

- Large size.
- Reliable, thick dark green handles.
- Excellent shipping pumpkin.

#### **TIFFANY F1**

Outstanding small pie-sized hybrid Halloween pumpkin.

- A slightly tall shape.
- Powdery mildew tolerant.
- Strong, very dark green handle.
- Dark burnt orange color.