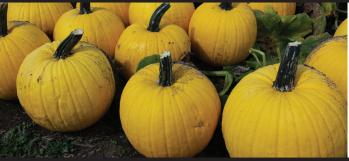

# **MELLOW YELLOW**

- Medium sized, unique, bright Yellow color.
- An attractive round shape.
- Absolutely unique bright lemon yellow color.

## **SUNLIGHT F1**

Stunning bright yellow hybrid Halloween pumpkin.

- Eye catching bright yellow color with a contrasting dark green handle.
- An attractive round shape.
- Powdery mildew tolerant with a semi-bush vine habit.
- High yielding with attractive uniform fruit.