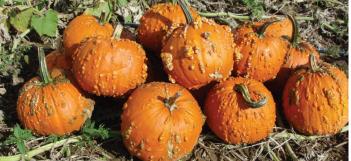

#### **GRIZZLY BEAR**

- Heavily warted tan Halloween Pumpkin.
- Very unique color.
- Very high yield with reliable wart set.