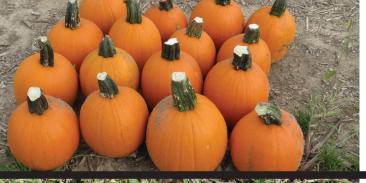

#### **DEATH STAR**

- Fruit of 18lbs-22lbs.
- Attractive round shape with a slight rib.
- Dark orange colour.
- Long thick green handles.
- PM tolerance.