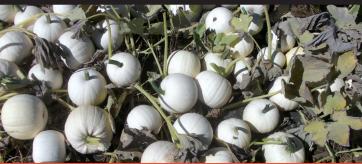

#### **SNOWBALL F1**

Small sized white hybrid pumpkin with 2-4lb fruit.

- Striking white color with a contrasting green handle.
- Very high yielding with a number of fruit set per plant.
- White finish perfect for painting.